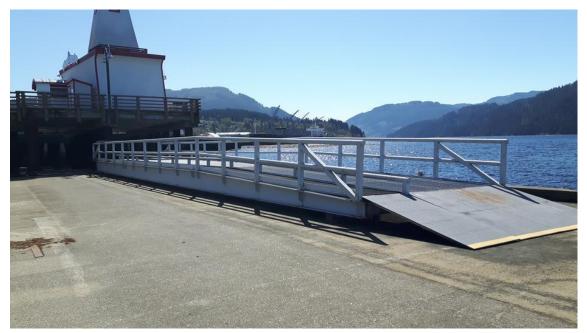

## Vehicle & Pedestrian Steel Ramp \$75,000 obo

Up for sale is a Vehicle & Pedestrian Ramp made of steel with steel grading. The ramp measures 85 feet by 15 feet and weighs 23,000 Kg or 50,700 lbs.

It is currently located on the Lighthouse Pier at Harbour Quay Marina (2900 Harbour Road) in Port Alberni if you wish to view it.