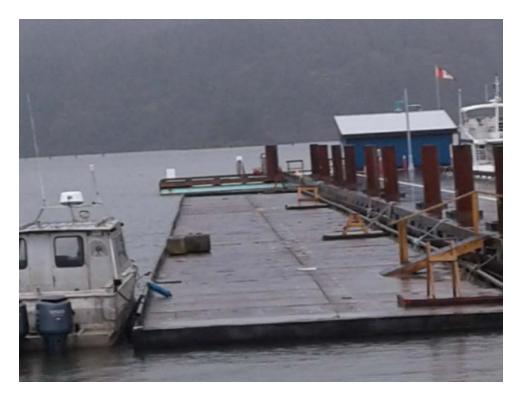

## Concrete Panel Float \$75,000 obo

Up for sale is a 20' x 250' (6 meter x 76.2 meter) concrete panel float with tie up rails attached on both sides. This float can be broken down into 3 separate floats.

It is currently located at Tyee Landing (3300 Harbour Road) in Port Alberni if you wish to view it.

Offers or questions regarding this item should be directed to Ron Kyle, Operations Manager, or Mike Carter, Director of Operations at (250) 723-5312.